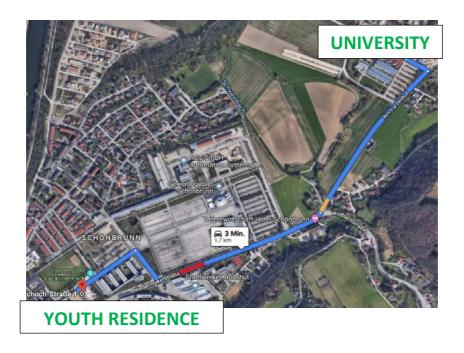

## **OPTION 1 – YOUTH RESIDENCE (RITTER-VON-SCHOCH-STR. 1):**

Option 1 is a new youth residence (first-time lease in January 2019) and an ideal location to stay at. It is situated a block away from the bus stop "Alte Kaserne", REWE and LIDL (both grocery stores), DM (convenience store), a pharmacy, a gelato shop, nail salon, restaurants, and more are just a stone's throw away. The youth residence usually offers double rooms with shared bathroom. Individual rooms en suite (own toilet and shower) are also available, however, in a limited number only. The room rate includes full board (breakfast, lunch and dinner). This dormitory is the best location if you prefer to be in close proximity to the university. The picture below shows you the residence and marks the location of the nearest bus stop. From there it is only a short bus ride to the university.