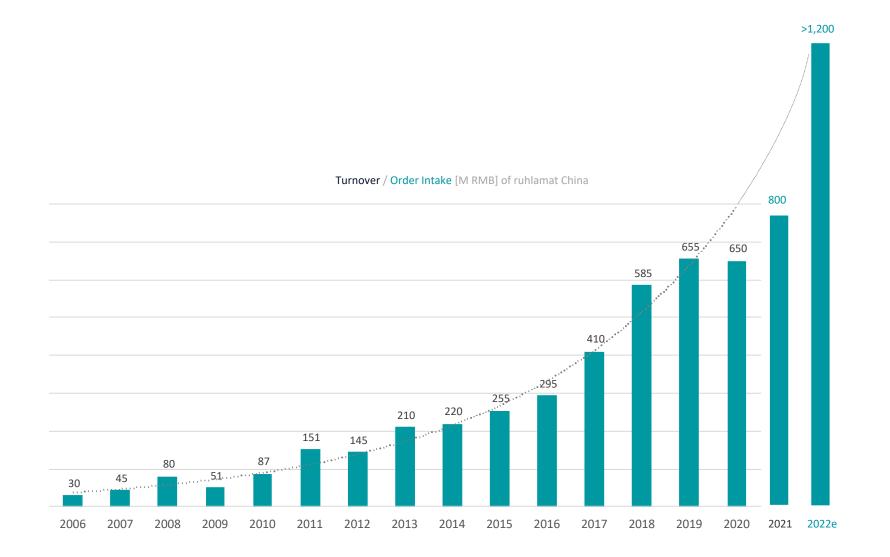

#### ruhlamat Group

**Organization: German Group** of Companies founded in 1991 with over 1200 employees

**Core DNA:** High-tech Customized Automation **Machine Builder** 

**Growth Engine:** Independently and globally operating Company **ruhlamat Automation Technologies (RCS)** based out of China with over 800 employees including 300 RD engineers and over 1 billion RMB company performance