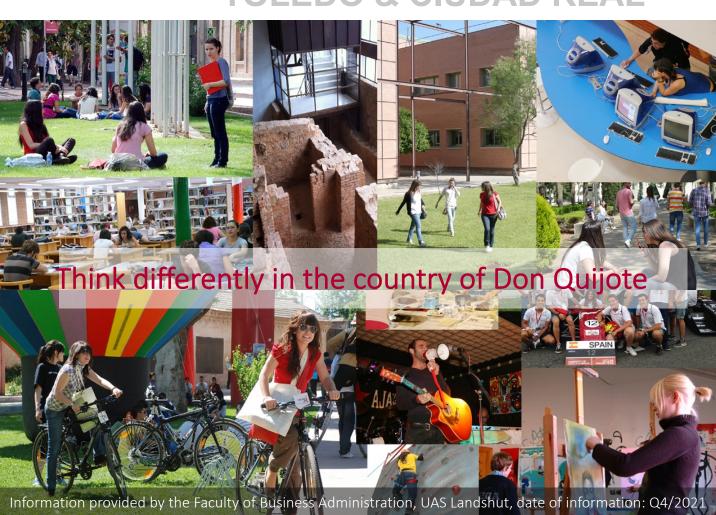

## Bienvenida.

**State University** with 8,000 students in Ciudad Real with 7.100 students in Toledo founded in 1985

4ICU (Singapore) - #338 worldwide THE2015 - #666 worldwide FCYT – 11th place in Spain GREENMETRICS - #174 worldwide

Public Accounting, Business Strategy, E-Trade and Marketing, Business Corporate Law, Applied Econometrics ...

Modern libraries with work stations at both locations

course languages: English, Spanish national language: Spanish