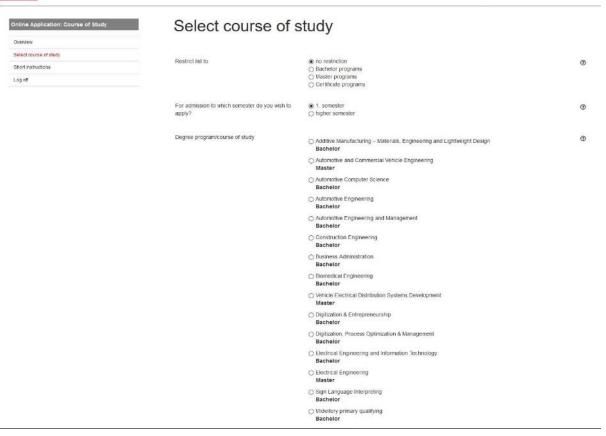

 Answer basic questions about studying

Select study programme

### Selection of study programmes

- Select the desired degree programme from the list
- Tip: The list can be filtered by degree type and semester.
- Confirm the selected programme with Save
- Answer more questions and save