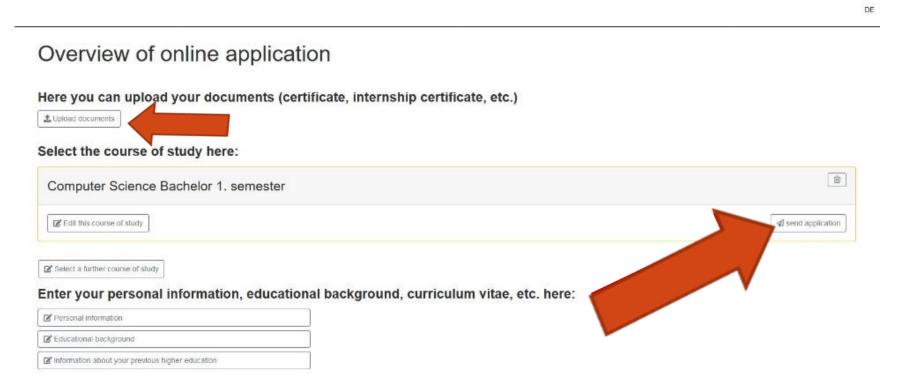

# **Upload documents**

Select a further course of study

| Overview of online application                                                |                     |
|-------------------------------------------------------------------------------|---------------------|
| Here you can upload our documents (certificate, internship certificate, etc.) |                     |
| Computer Science Bachelor 1. semes.                                           |                     |
| ☑ Edit this course of study                                                   | ≪i send application |
|                                                                               |                     |

- Under Upload documents you will find the overview of the necessary documents
  - o**Tip:** The list also shows the deadlines, corresponding study programmes, tips on the documents and status of the documents received.

#### Sending the application

- When all data have been entered, your degree programme appears
- Send your application as shown in the picture
- It is not necessary to send the documents by post!

**≻**We did it!