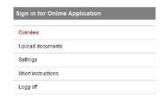

# **Upload documents**

Select a further course of study

| Overview of online application                                                |                     |
|-------------------------------------------------------------------------------|---------------------|
| Here you can upload our documents (certificate, internship certificate, etc.) |                     |
| Computer Science Bachelor 1. semes.                                           |                     |
| ☑ Edit this course of study                                                   | ≪i send application |
|                                                                               |                     |

- Under Upload documents you will find the overview of the necessary documents
  - o**Tip:** The list also shows the deadlines, corresponding study programmes, tips on the documents and status of the documents received.